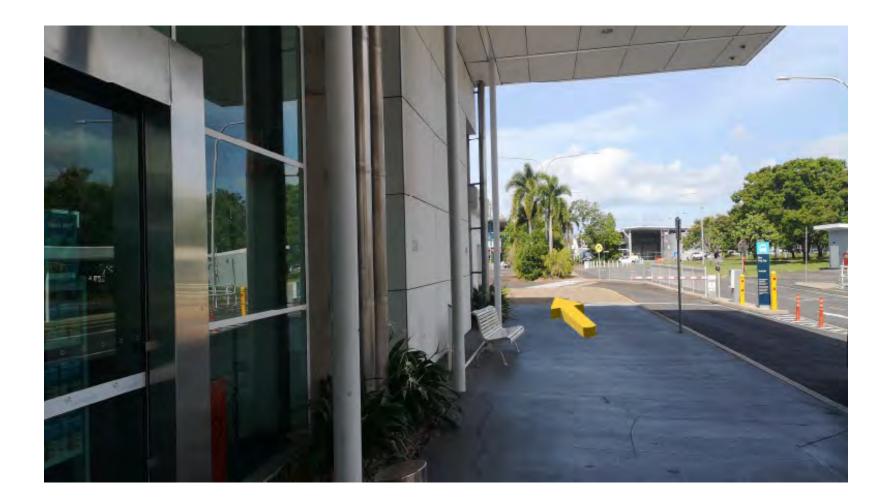

# **Step 3:** Continue **STRAIGHT** following the sidewalk to the shuttle bus parking bays.

# **Step 4:** Continue **STRAIGHT** following the sidewalk, eventually turning **LEFT**.