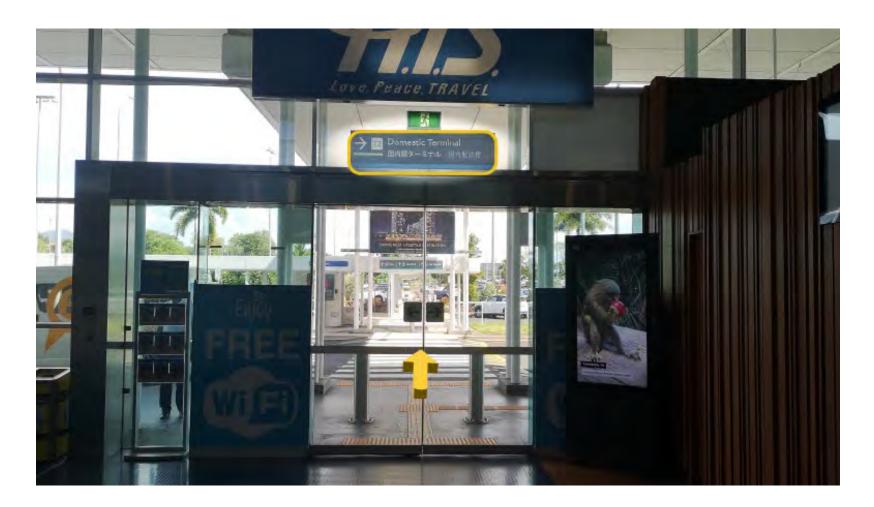

#### WELCOME TO THE CAIRNS INTERNATIONAL AIRPORT

PLEASE FOLLOW THIS STEP-BY-STEP GUIDE TO REACH THE SHUTTLE BUS PICK-UP LOCATION.

**Step 1:** After you've cleared customs **EXIT** the terminal at the Domestic Terminal sign. Once outside turn **LEFT** making your way to the shuttle bus parking bays.