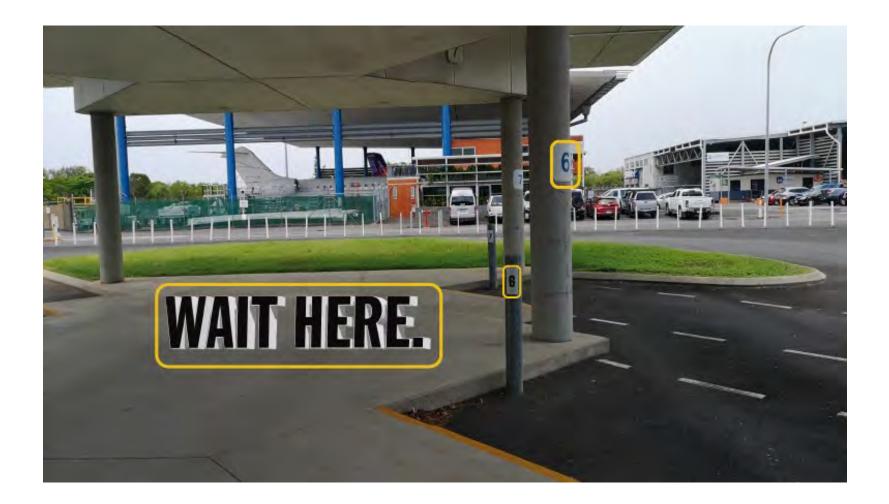

# Step 8: Continue STRAIGHT until you reach Bay 6, located on your right.

**Step 9:** You've made it! Wait here at **Bay 6**, one of our welcoming team members will be here shortly. Thank-you for renting with East Coast Car Rentals.