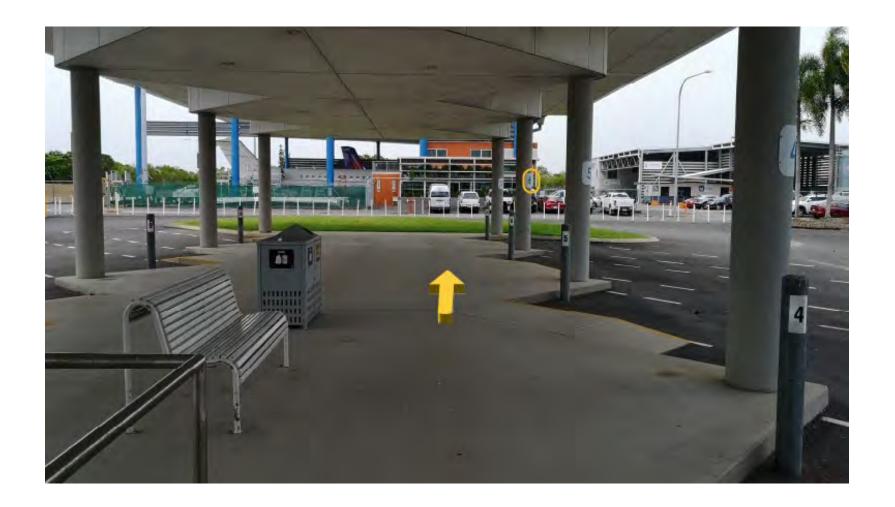

# **Step 5:** Continue **STRAIGHT** following the sidewalk, eventually turning **RIGHT.**