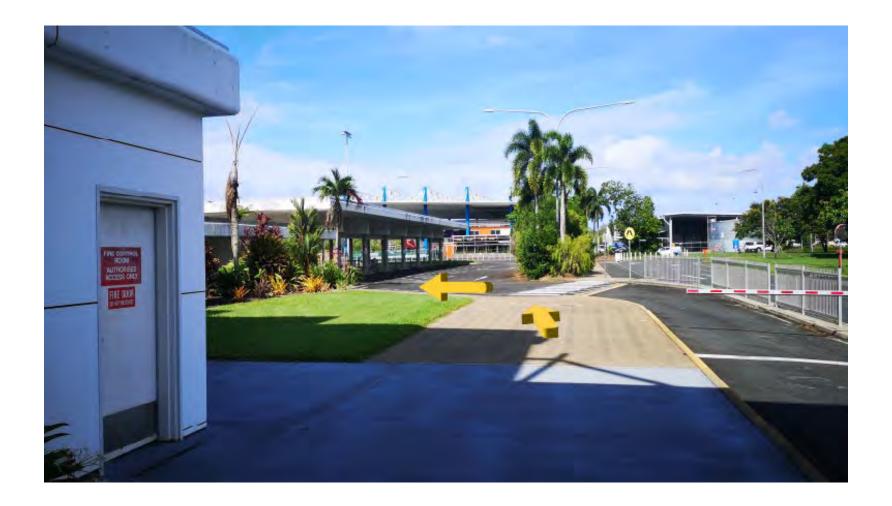

# **Step 5:** Continue **STRAIGHT** following the sidewalk, eventually turning **RIGHT.**