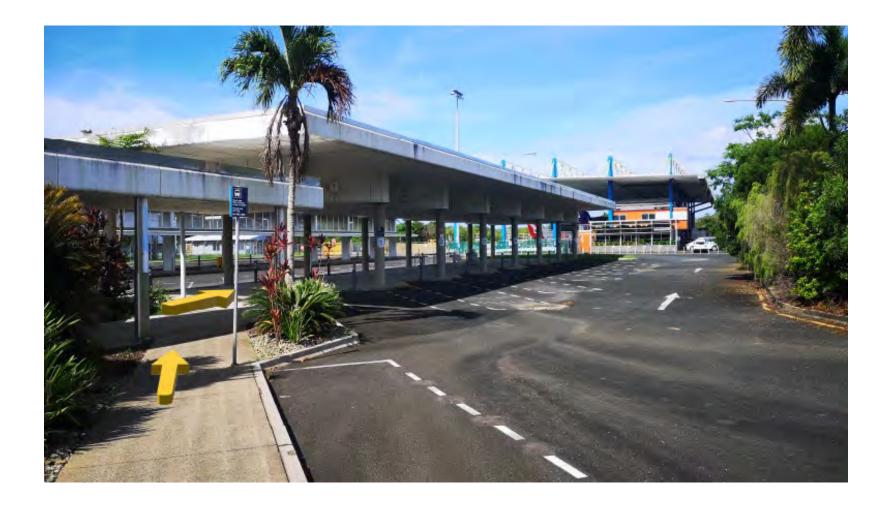

#### WELCOME TO THE CAIRNS INTERNATIONAL AIRPORT

PLEASE FOLLOW THIS STEP-BY-STEP GUIDE TO REACH THE SHUTTLE BUS PICK-UP LOCATION.

**Step 1:** After you've cleared customs **EXIT** the terminal at the Domestic Terminal sign. Once outside turn **LEFT** making your way to the shuttle bus parking bays.

#### **Step 2:** Once you've exited the terminal turn **LEFT** and **DO NOT** cross the crosswalk.