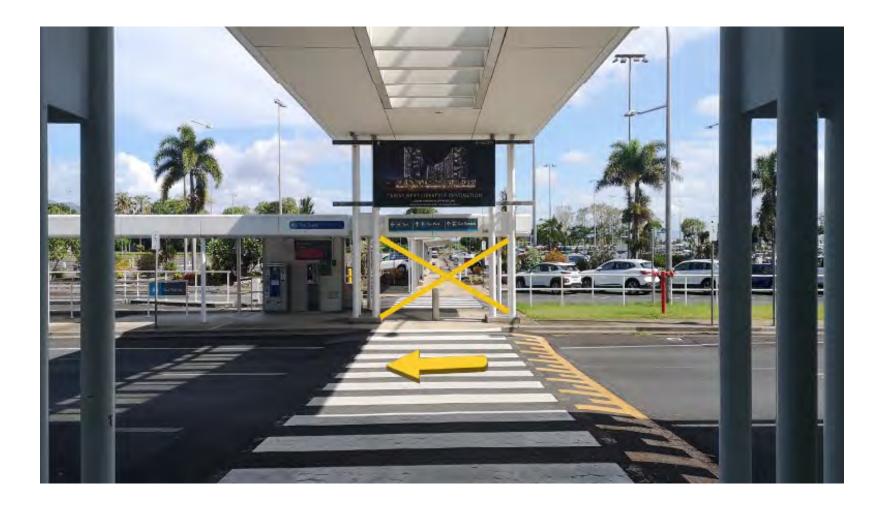

#### **Step 2:** Once you've exited the terminal turn **LEFT** and **DO NOT** cross the crosswalk.