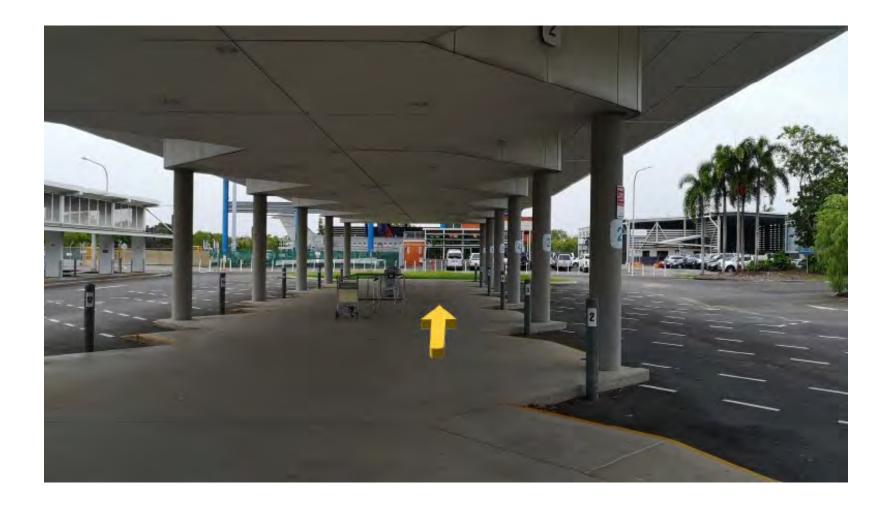

# **Step 4:** Continue **STRAIGHT** following the sidewalk, eventually turning **LEFT**.