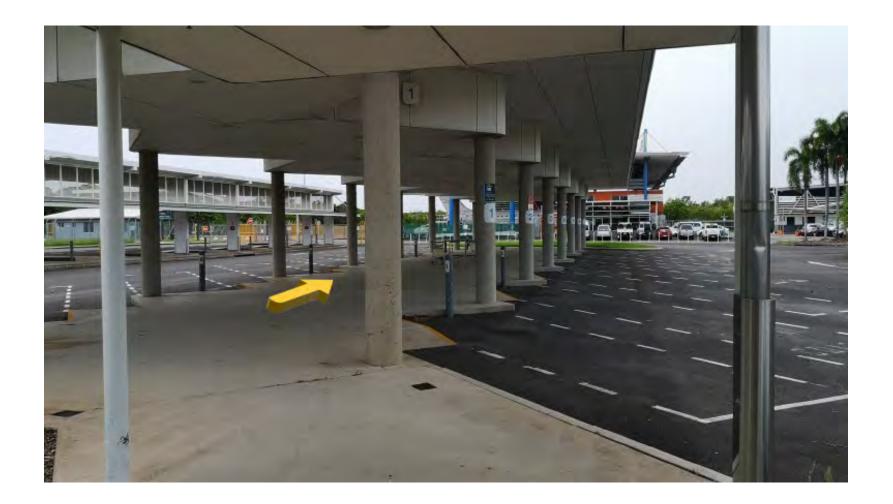

# **Step 3:** Continue **STRAIGHT** following the sidewalk to the shuttle bus parking bays.