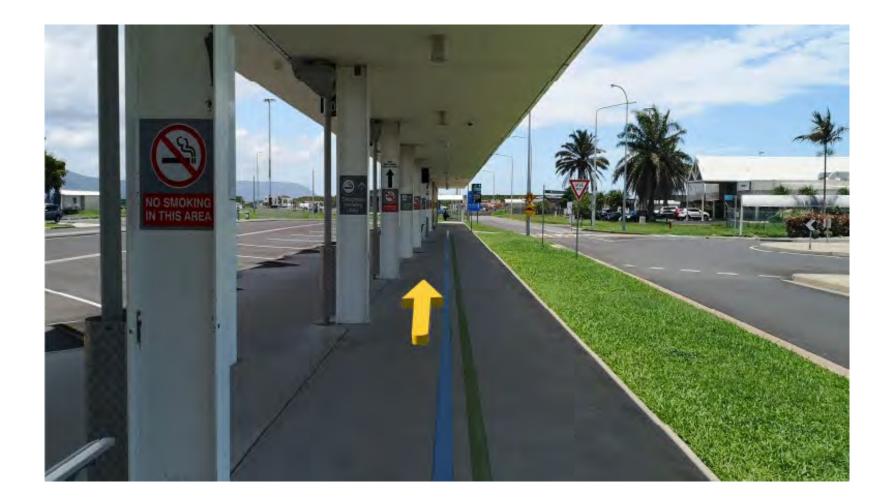

## Step 1: EXIT the terminal following signs to the INTERNATIONAL TERMINAL.

**Step 2:** As you exit the terminal you will notice a **BLUE** line on the ground. Follow this until you reach the **COURTESY VEHICLES & RIDESHARE PICKUP** location.