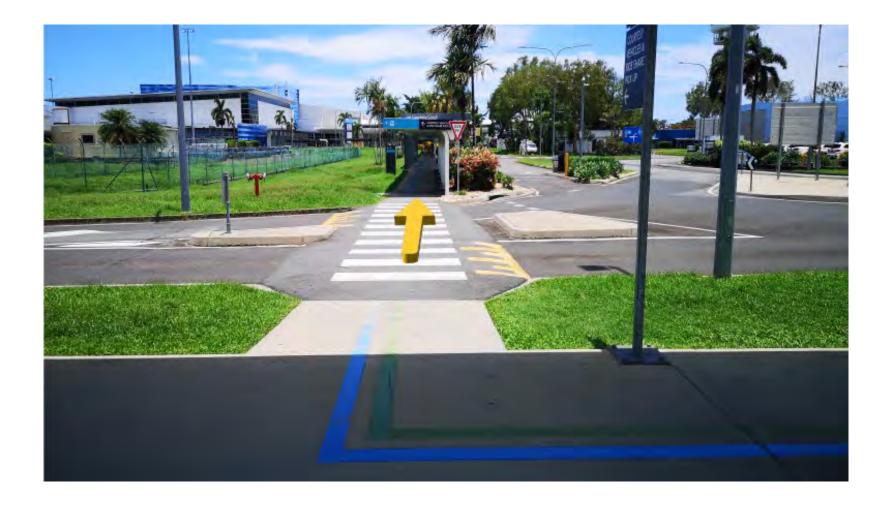

## **Step 7:** Safely cross the crosswalk continuing to follow the signs to the **COURTESY VEHICLES & RIDESHARE PICKUP** location.