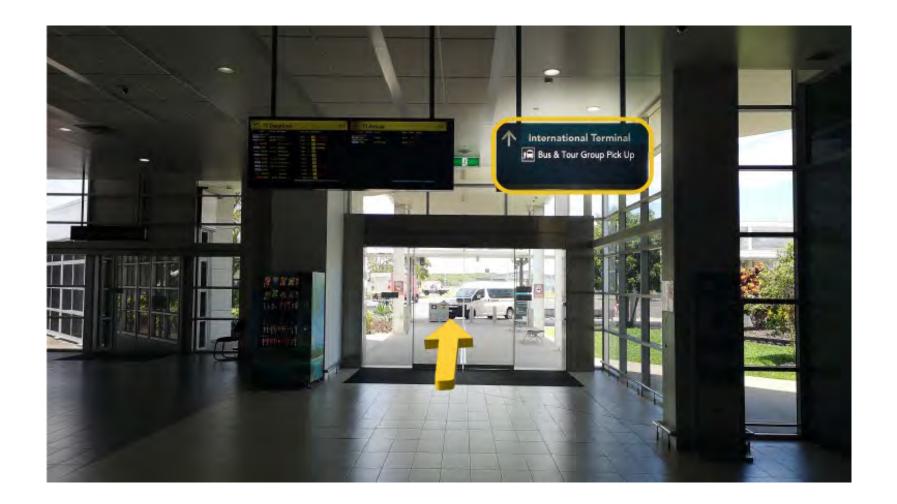

## Step 1: EXIT the terminal following signs to the INTERNATIONAL TERMINAL.

**Step 2:** As you exit the terminal you will notice a **BLUE** line on the ground. Follow this until you reach the **COURTESY VEHICLES & RIDESHARE PICKUP** location.