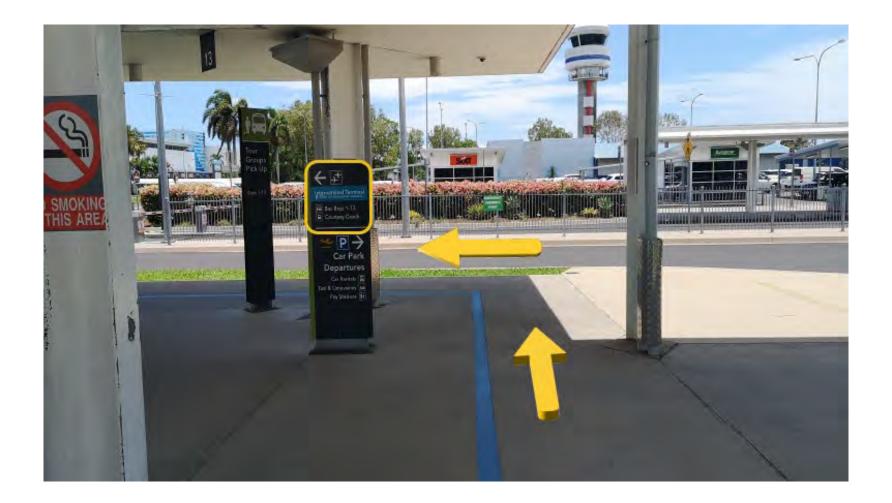

## **Step 4:** Following the **BLUE** line turn **LEFT** and continue towards the **COURTESY VEHICLES & RIDESHARE PICKUP** location.