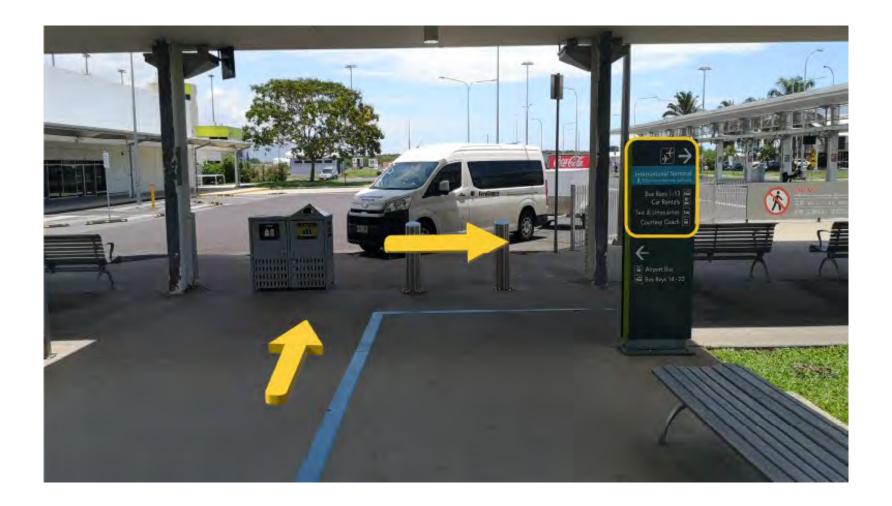

## **Step 3:** Following the **BLUE** line turn **RIGHT** and continue towards the **COURTESY VEHICLES & RIDESHARE** location.