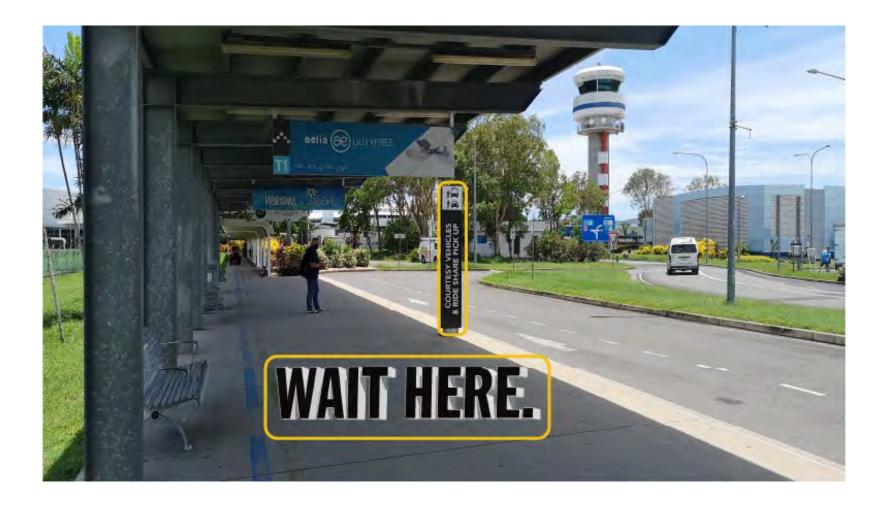

# **Step 9:** You've made it! On your **RIGHT** you should notice a sign for the **COURTESY VEHICLES & RIDESHARE PICKUP.** Wait here while one of our welcoming team members arrives.