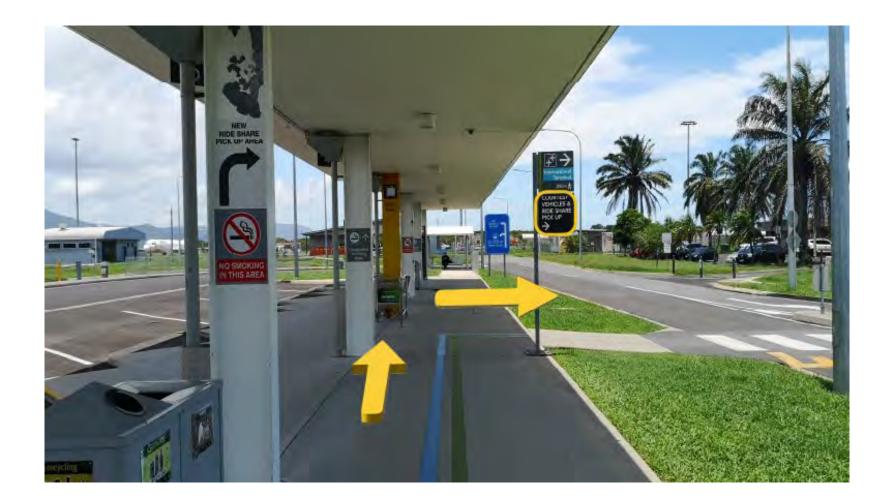

## **Step 3:** Following the **BLUE** line turn **RIGHT** and continue towards the **COURTESY VEHICLES & RIDESHARE** location.