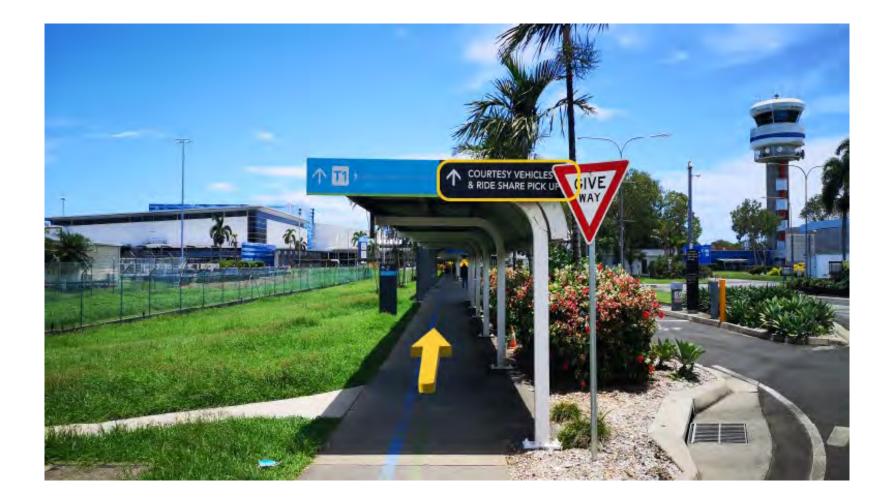

# **Step 9:** You've made it! On your **RIGHT** you should notice a sign for the **COURTESY VEHICLES & RIDESHARE PICKUP.** Wait here while one of our welcoming team members arrives.