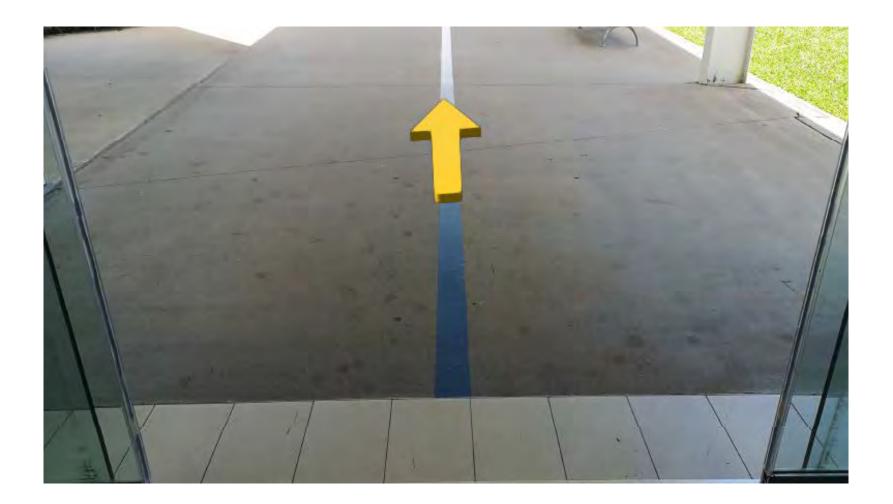

## Step 1: EXIT the terminal following signs to the INTERNATIONAL TERMINAL.

**Step 2:** As you exit the terminal you will notice a **BLUE** line on the ground. Follow this until you reach the **COURTESY VEHICLES & RIDESHARE PICKUP** location.